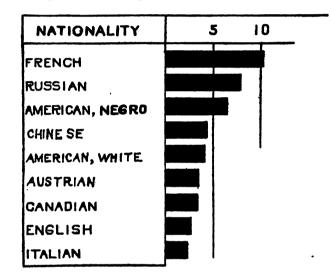

rimes of prostitution, or 10.3 per cent—almost two and a half times that of the white Americans—while the Russians have the next highest proportion, or 7.9 per cent, which is nearly twice that of the American whites. These and the Chinese are the only groups of foreignborn persons exceeding the American whites in percentage of these crimes. The latter, however, have a smaller percentage than the American negroes, the American white proportion being 4.1 per cent and the American negro 6.5 per cent. The proportion found in the Lithuanian group is the smallest appearing in the above table; it is 0.6 per cent. Three other groups have less than 1 per cent of their arrests consisting of those for crimes of prostitution the Polish (0.8 per cent), and the Greek and Slavonian (0.9 per cent each).



Relative frequency of crimes of prostitution: Chicago police arrests, 1905-1908.

#### SUMMARY.

Arrests for that group of offenses designated as "gainful" form a smaller proportion of the total arrests of every immigrant nationality than of the total arrests of the native-born whites or negroes. When analysis is made of the various crimes gathered in this category, only two groups of foreign-born offenders are found to have larger percentages of arrests for any of them than the American-born whites. These two immigrant groups are those coming from Italy and Russia, the percentage of arrests for forgery and fraud of the former being greater than that of the white Americans, and for larceny and receiving stolen property of the latter, while arrests for extortion form a larger percentage o