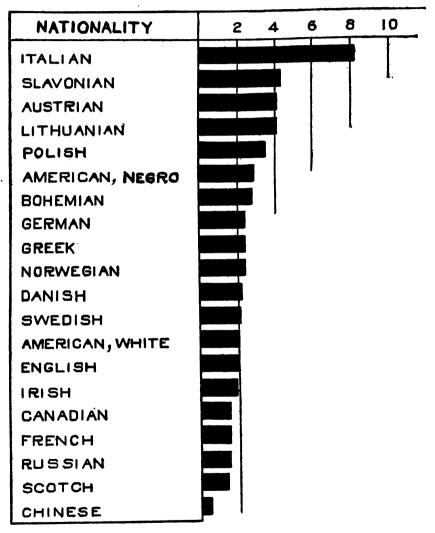

offenses of violence against public policy. While the comparative relations of the various nationalities is not the same, the three groups having the largest percentages of offenses of personal violence are exceeded in

<sup>&</sup>lt;sup>a</sup> The Chicago police reports contain no statement of arrests for drunkenness. <sup>b</sup> See Table 84.

percentage of offenses of violence against public policy by no nationality. These latter offenses form 8.2 per cent of all crimes of Italians, 4.3 per cent of those of Slavonians, and 4.1 per cent of those of Lithuanians. With the exception of the Austrians, whose percentage is the same as that of the Lithuanians (4.1), no group of persons has

Relative frequency of offenses of violence against public policy: Chicago police arrests, 1905–1908.



a higher percentage than 3.5. The relation of the Chinese to other nationalities is the same with regard to offenses of violence against public policy as with regard to offenses of personal violence; a smaller percentage of their crimes than of the total crimes of any other group of persons is made up of these two classes of crime.

Digitized by Google

Among eleven, or more than half, of the groups of foreign birth, and among the American negroes, these offenses are relatively more frequent than among the American whites. Among the Irish, Canadians, French, Russians, Scotch, and Chinese they form a smaller proportion of the total criminality, while their proportion of English crimes is the same as that of the crimes of the white Americans, or >per cent.

Vagrancy forms less than 1 per c