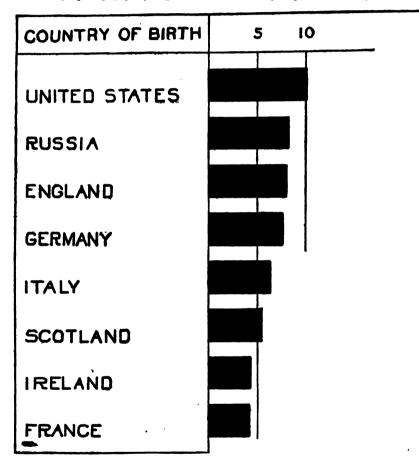

iolence than the group of persons born in the United States. These two immigrant nationalities are the Italian, of whose crimes those of personal violence form 7.3 per cent, and the Germans, 4.3 per cent of whose offenses are of this nature. All other immigrant groups have smaller proportions of such crimes than the native-born, of whose total offenses they form 3.9 per cent. The most striking thing shown by these figures is the relatively high percentages of offenses of personal violence found among the Italians; this percentage is nearly twice as great as that of the Americans, and over four and one-half times that of the French, whose percentage of 1.6 is least of the eight nationality groups shown.

Relative frequency of gainful offenses: New York City magistrates' courts, 1901-1908.



Of offenses against public policy no nationality has a smaller proportion than the American, 84.9 per cent of whose crimes are of this character. With the exception of the Italian, whose percentage is the same as that of the American-born group, all of the foreign nationalities have larger proportions. The highest percentage is that of the Scotch, 91.3 per cent of whose offenses are against public policy. This, however, is only slightly in excess of that of the Irish, the latter being 91.2 per cent.

Four of the seven foreign nationalities have larger proportions of offenses against chastity than the American. These are the French, 4.1 per cent of whose crimes are against chastity, the Germans, whose percentage is 1.2, the Russian, of whose total offenses these form 0.9 per cent, and the