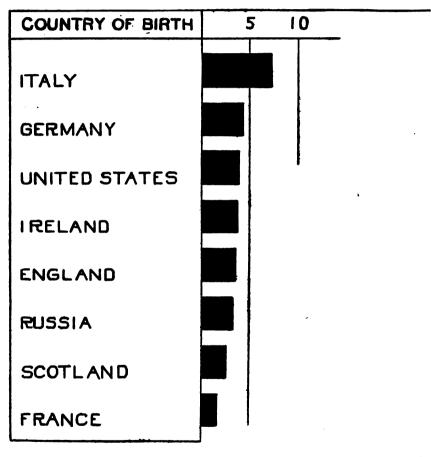

f these crimes is found among the Irish, whose six cases of abduction and kidnaping form less than five onehundredths of 1 per cent of their total crimes. The Italian percentage of simple assault, like that of abduction and kidnaping, is greater than the percentage of any other nationality. Of the total number of Italian crimes, 3 per cent consist of simple assault. Next in rank to the Italian is the German percentage. This is 2.7. These two nationalities are the only ones having larger proportions of simple assault than the American, 2.4 per cent of whose criminality is composed of this offense. The Irish percentage is the same as the American, but the English, French, Russian, and Scotch

Relative frequency of offenses of personal violence: New York City magistrates' courts, 1901–1908.



percentages are all smaller. Of the crimes of the French, simple assault forms the smallest proportion, 1 per cent.

In the classification of crimes employed here, "violent assault" includes only the offenses of felonious assault and maiming. It is therefore a much more serious crime than "simple assault."

In the case of every nationality except one violent assault forms less than 1 per cent of the total criminality. This unique nationality is the Italian, of whose total offenses violent assault forms 3.1 per cent. The percentage next in rank, that of the German group, is less than one-third as large, being 0.9. The Italian and German are the only nationalities having larger percentages than the American, of whose total crimes violent assault forms 0.8 per cent. The Irish percentage, ho