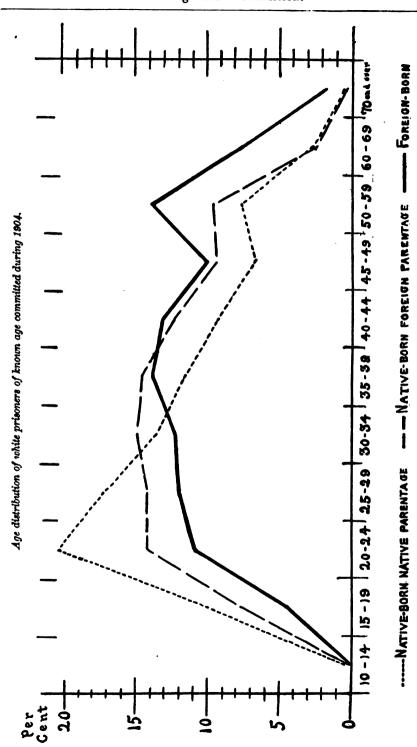

committed to institutions during a definite period of time. During the calendar year 1904, 10,177 white juvenile delinquents of known nativity were committed to institutions in all parts of the United States. Of this number 1,116 were immigrants. In the table next submitted the percentage which the foreign-born formed of the total number of white juvenile delinquents and also of the general white population 10 to 19 years of age is shown.

|                                                                                    |                                       | juvenile<br>ts of kno<br>ty com<br>ty com<br>ty 1904. | wn na-                           | General white population 19<br>to 19 years of age: 1900.    |                                                       |                                  |
|------------------------------------------------------------------------------------|---------------------------------------|-------------------------------------------------------|----------------------------------|-------------------------------------------------------------|-------------------------------------------------------|----------------------------------|
| Division.                                                                          | Total.                                | Foreig                                                | n-born.                          |                                                             | Foreign                                               | -born.                           |
|                                                                                    |                                       | Num-<br>ber.                                          | Per<br>cent.                     | Total.                                                      | Number.                                               | Per<br>cent.                     |
| Continental United States                                                          | 10, 177                               | 1,116                                                 | 11.0                             | 13, 502, 427                                                | 873, 311                                              | 6.5                              |
| North Atlantic.<br>South Atlantic.<br>North Central.<br>South Central.<br>Western. | 5, 157<br>641<br>3, 422<br>369<br>588 | 841<br>24<br>209<br>7<br>35                           | 16.3<br>3.7<br>6.1<br>1.9<br>6.0 | 3,730,272<br>1,483,339<br>5,320,817<br>2,261,131<br>706,868 | 476, 635<br>16, 137<br>304, 768<br>30, 678<br>45, 093 | 12.8<br>1.1<br>5.7<br>1.4<br>6.4 |

**TABLE 7.**—Number and per cent of foreign-born among white juvenile delinquents committed during 1904, and in the general white population 10 to 19 years of age, 1900, by geographic division.

The figures given here show that in the country at large the immigrant child formed a larger part of the juvenile delinquent class in 1904 than he formed of the juvenile population in 1900. A partial explanation of this is found in the fact that the North Atlantic division contributed over one-half of the white juvenile delinquents and only a little more than one-fourth of the white juvenile population. As immigrants form a larger part of the population in the North Atlantic States than in any other section of the country, the preponderance of juvenile delinquents committed to institutions in that section rather unduly affects the immigrant proportion for the country at large. It is doubtful, however, if this explanation adequately accounts for the wide difference between immigrant juvenile delinquency and immigrant juvenile population. It is probable that in 1904 the immigrant child was committed to institutions for juvenile delinquents in excess of his representation in the juvenile population.