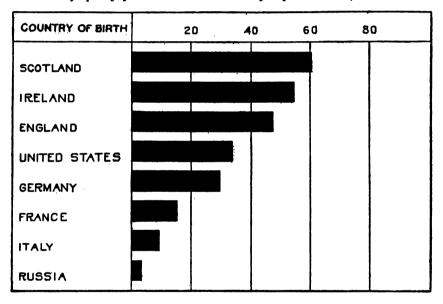

toxication; while two of the nationalities shown in the preceding table have less than 10 per cent. These two nationalities are the Italian, with 9.4 per cent, and the Russian, with only 3.5 per cent. One of the most striking things shown by this table is the fact that all of the English-speaking nationalities have larger proportions of intoxication cases than the non-English-speaking.

Vagrancy, truancy, and incorrigibility, which are grouped together, form larger proportions of the crimes of the English, Irish, German, and Scotch than of the crimes of Americans. The percentages of these nationalities are, in descending order:

| English<br>Irish | 6.5 |
|------------------|-----|
| Irish            | 6.4 |
| German           | 6.2 |
| Scotch           | 5.8 |
| American         |     |



Relative frequency of intoxication: New York City magistrates' court, 1901-1908.

The next percentage in rank is that of the French, being 2.8. This is followed by the Italian, which is 1.6, and the Russian, which is 1.3, or only one-fifth as great as the English percentage and less than one-third the American.

Two nationalities stand out prominently in the figures showing violations of corporation ordinances. Nearly two-fifths of all the crimes of Italians and nearly one-third of those of Russians are of this character, the Italian percentage being 39.6 and the Russian percentage 32.3. The highest proportion of such offenses found among the six remaining nationalities is only 7.4, which is that of the Germans. Next in rank is the percentage of the American-born group, which is 6.6. Thr