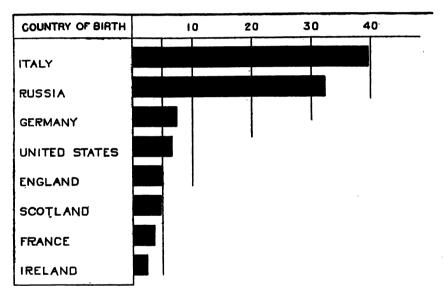

n here, the Italian percentage of violations of corporation ordinances being 16½ times the Irish percentage. Unfortunately it is impossible satisfactorily to determine the criminal significance of such offenses; they may consist of so many acts that are not inherently criminal, but are so only because forbidden, that it is impossible to tell when they spring from ignorance and when from willful disregard of authority.

Another offense which possibly springs from the same causes as the violation of corporation ordinances, and yet which is of great importance to the immediate welfare of the community, is the violation of the sanitary laws. While not necessarily criminal in nature, such

Relative frequency of violation of corporation ordinances: New York City magistrates' courts, 1901–1908.



violations are distinctly injurious to society, in that they may jeopardize the public health. Three foreign nationalities prove to be relatively more frequent violators of the sanitary laws than the American the Russian, of whose total offenses these form 10.8 per cent, the Germans, 5.9 per cent of whose total offenses are of this nature, and the Italian, whose percentage of these offenses is 5.5. Each of these percentages is much in excess of the American, which is only 1.7. It is noteworthy that these three immigrant groups are the three whose proportions of violations of corporation ordinances are greater than the American. It is also notable that the nationality having the smallest percentage of violations of the sanitary laws. This nationality is the Irish.

## OFFENSES AGAINST CHA