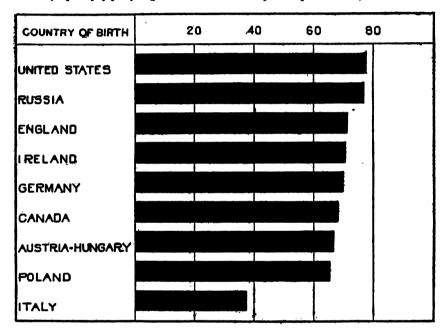

h nationality group except the Italian the gainful offenses compose over sixtenths of all crimes. Of the total offenses of the Italians, however, they form only 37.6 per cent, a proportion so much less than that found in any other nationality group as strikingly to differentiate Italian criminality with respect to the gainful offenses.

It is notable that of the four nationalities having the largest percentages of these crimes, three are English-speaking—the American, English, and Irish. It is also noteworthy that this is the only class of crime which forms a larger proportion of the total offenses of the American born than of those of any immigrant group.

Of the eight immigrant nationalities represented in the foregoing table seven have higher percentages of convictions of the offenses



Relative frequency of gainful offenses: New York county and supreme courts, 1907 and 1908.

of personal violence than the nonimmigrant group. These seven immigrant groups are, in the order of their percentages, those from—

| Per                    | cent. |
|------------------------|-------|
| taly<br>ustria-Hungary | 39. 3 |
| ustria-Hungary         | 18.6  |
| oland                  | 17.7  |
| reland                 | 16.5  |
| ermany                 | 13.0  |
| Luesia                 | 13.0  |
| anada                  | 12.9  |

The percentage of nonimmigrant group (persons born in the United States) is 11.7, or considerably less than one-third that of the Italian group. The only group of foreign-born persons having a smaller percentage of convictions for offenses of personal violen