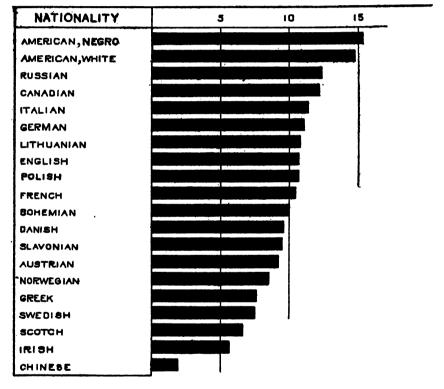

persons. The largest proportion of the gainful offenses, however, is found in the group of American negroes, of whose total crimes they form 15.4 per cent. Next in rank is their proportion of the crimes of American whites, which is 14.8 per cent. The percentage occurring in every immigrant group is less than this, the greatest being found in the Russian group, which is 12.4. The Canadian percentage, however, is only alightly less than the Russian, being 12.2. Of the 20 groups of offenders shown in this table the Chinese has the smallest proportion of the gainful offenses, or 1.9 per cent.

The figures showing arrests for offenses of personal violence bring out the fact that these offenses are relatively more frequent among arrested persons of all foreign nationalities except the Danish,



Relative frequency of gainful offenses: Chicago police arrests, 1905-1908.

Swedish, and Chinese than they are among American white offenders. It is also shown by these figures that offenses of personal violence are relatively most frequent among the crimes of immigrants coming from eastern and southern Europe—the Lithuanians, Slavonians, Italians, Poles, Greeks, Bohemians, and Austrians. The largest proportion is found in the Lithuanian group, of whose total crimes those of personal violence form 12.1 per cent. Next in rank is the proportion occurring in the Slavonian group, 11.5 per cent, while the Italian percentage, which is 10.6, ranks third. It is of interest to note the groups having larger proportions than the American whites. The descending order of percentage is shown on the pa