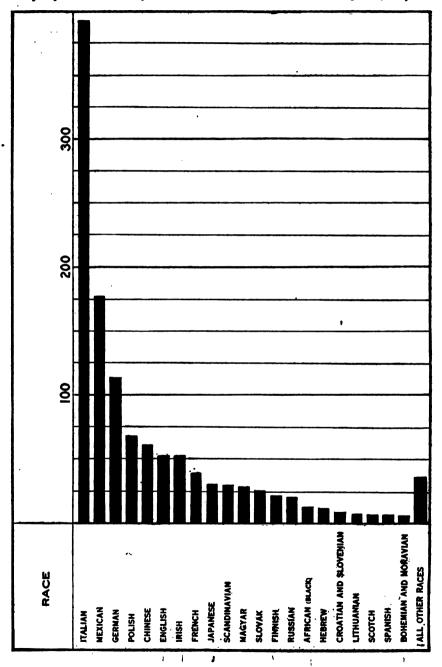

--------------------------------------------------|---------------------------------------------------------|---------------------------------------------------------------------------------------------------------------------------------------|-------------------------|
| 79340°—vol 86—11—3                                                                                                             | 2. 2                                                    |                                                                                                                                       | 12.0                    |

Number of aliens detained in penal institutions for murder and attempt to murder, 1904. [Compiled from annual report United States Commissioner-General of Immigration, 1904.]



Of the 1,588 alien prisoners under sentence in 1908 for homicide and attempted homicide, the period of residence in the United States prior to commitment was learned with regard to 1,524. Nearly onefourth of this number, or 24 per cent, had been imprisoned for the crime within three years after their arrival in this country. Among 6 races the proportion exceeds one-fourth of the number reporting, as is shown in the following table:

 
 TABLE 15.—Per cent<sup>a</sup> of aliens in prison for homicide or attempted homicide who had been in the United States less than three years prior to commitment, by race.

[Compiled from data of Bureau of Immigration and Naturalization.]

| African<br>Canadian, French<br>Canadian, Other<br>Chinese<br>Croatian<br>English<br>Finnish<br>French.<br>German<br>