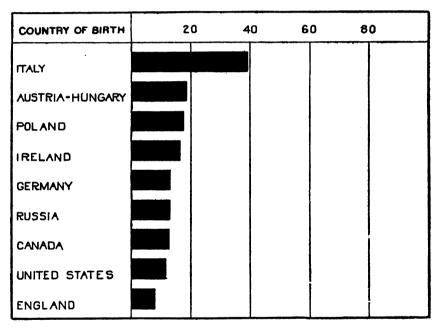

an crimes. It is not only more than three times the percentage which they form of American crimes, but is more than twice the Austro-Hungarian percentage, which is higher than that of any group except the Italian, and nearly five times the English percentage. While convictions of these offenses comprise less than one-fifth of the total convictions of every other nationality, they compose almost two-fifths of the whole number of Italian convictions, a difference as remarkable as that appearing in the figures of the gainful offenses, which are as strikingly less common among Italian crimes than among those of all other nationalities, as the offenses of personal violence are more common.

Relative frequency of offenses of personal violence: New York county and supreme courts, 1907 and 1908.



Offenses against public policy, as well as those of personal violence, occur in largest proportion among Italian crimes, forming 20.6 per cent of the total number. This proportion is nearly twice that of the Poles, whose percentage is second in rank, being 11.5. Offenses against public policy, like those of personal violence, form a larger proportion of the crimes of every immigrant group except one than of the crimes of the native-born. In the case of offenses against personal violence, the exception is the English group; in that of offenses against public policy it is the Russian.

Four immigrant groups exceed the native-born in percentage of offenses against chastity—the English, German, Austro-Hungarian, and Polish. Of the several percentages, the English is much the greater, being 6