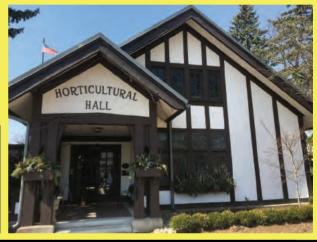

This year I invite you to take some time to wander through the Gen Con museum that we've put together on the 50-yard line of Lucas Oil Stadium. We've recreated the footprint of the very first Gen Con held in Horticultural Hall to pay homage to half a century of gaming and the iconic eras that have shaped our industry. I offer my thanks to the many collectors who were so very gracious to allow us access and use of their collections, as well Jon Peterson for running point with our very own Peter Adkison on coordinating the experience.