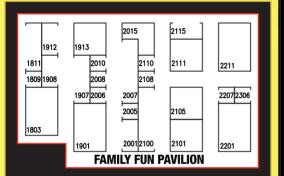

DE EXPERIENCE? CHECK OUT THE COIN-OP CORRIDOR. LOCATED IN THE PEDESTRIAN WALKWAY TO LUCAS OIL STADIUM, THIS CORRIDOR IS LINED WITH CLASSIC VIDEO ARCADE MACHINES; ONE QUARTER IS ALL YOU NEED TO BE TRANSPORTED BACK TO WHEN THE ARCADE WAS THE COOLEST PLACE TO BE, AND SHOW YOUR KIDS WHAT WE PLAYED BEFORE WE HAD THE INTERNET.

CHECK THE EVENT CHARTS FOR EMPTY EPSILON EVENTS IN LOS MEETING ROOM 4, ARTEMIS EVENTS IN ROOM 4, AND THE EVER POPULAR CLASSIC BATTLETECH PODS. Gen Con makes families a top priority for the convention, and offers a great deal of programming for kids of all ages and their families.

FAMILY FU

#### FAMILY FUN PAVILION

For ten years, Gen Con has created a dedicated space for family gaming for all ages. Exhibitors in this area showcase games for the intrepid young players.



#### **PARTICIPATING EXHIBITORS**

Action Phase Games Bananagrams Blue Orange Games Bricks & Boards Calliope Games Card Caddy Con\*Quest Journals Continuum Games FoxMind G33k & Co Gamewright Gigamic Grand Gamers Guild Green Couch Games HABA Indie Boards & Cards Kids Table Board Gaming Mayday Games North Star Games Peaceable Kingdom Pegasus Speile R&R Games Ravensburger North America Renegade Games Studio Resonym Set Enterprises Inc Spy Alley Partners Step Puzzle







#### **TRAINING GROUNDS**

Training Grounds is the place to introduce kids to the gaming world and all its possibilities. It is designed for kids and those young at heart to come, play and explore! Training Grounds is most appropriate for kids ages 4-12 years old.

There are many craft events and guided game play lead by m