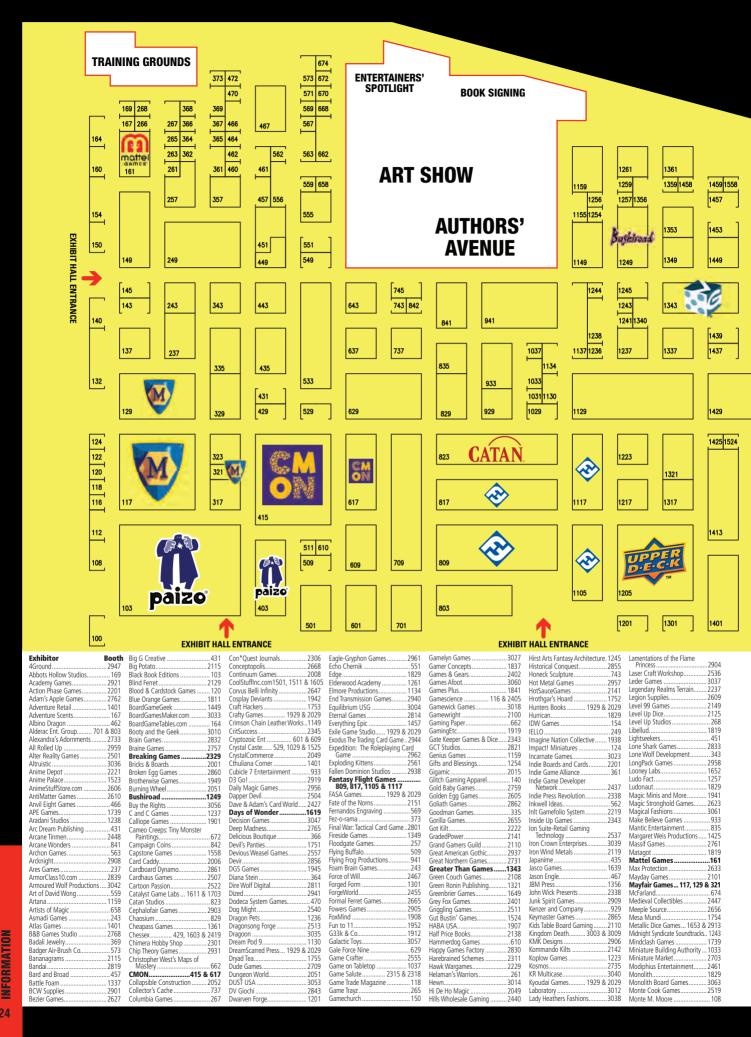

# CO-SPONSORS

|                  | EYHIRI                                 | OR SER                | VICE                                             |              |                                                          |                  |                      |                             |                               | MAYPAIR GAMES                  | pai                                 | 20                           | GAME                 | 3                                     |                        |
|------------------|----------------------------------------|-----------------------|--------------------------------------------------|--------------|----------------------------------------------------------|------------------|----------------------|-----------------------------|-------------------------------|--------------------------------|-------------------------------------|------------------------------|----------------------|---------------------------------------|------------------------|
|                  |                                        | ENTER                 | VICE                                             |              |                                                          |                  |                      |                             |                               | EXHIB                          | ITORS OUTS                          | ide the exh                  | IIBIT HALL           |                                       |                        |
| 1557             |                                        |                       |                                                  |              |                                                          |                  |                      | ACD Distribution            |                               |                                |                                     |                              |                      | ICC 233-236                           |                        |
| 15551654         | 1754                                   | 1755                  |                                                  |              |                                                          |                  |                      |                             |                               |                                |                                     |                              |                      |                                       |                        |
|                  | 16531752                               | 1753                  | 1853 1952                                        | 1953 2052    | 20512150                                                 |                  |                      | Evil Over                   | lord Games                    |                                | . Lucas Oil Stadiur                 | n Upper Deck                 |                      |                                       | .Wabash 1-3            |
| 15511650<br>1549 | 1649                                   | 17511850<br>1749      | 1849                                             | 1949         | 20512150                                                 | 21512250<br>2149 | 22492348             | Guine / I                   | lywhere lables                |                                | Event no                            | ii Walcidale.                |                      |                                       | Event Hun              |
|                  | 1043                                   | ['/**                 | 1043                                             | 1343         | 2043                                                     | 2140             | 22492340             |                             |                               |                                |                                     |                              |                      |                                       |                        |
|                  |                                        |                       |                                                  | 1945         |                                                          |                  | 2245                 | 2345                        |                               | 2571                           |                                     |                              |                      |                                       |                        |
|                  |                                        | 1743                  | 1942                                             |              | 2142                                                     |                  | 2243                 | 2343                        |                               | 2569 2668                      | 2768                                | ENT                          | REPRENE              | URS'                                  |                        |
|                  |                                        |                       | 1841 1940                                        | 1941         |                                                          | 2141             |                      |                             | 2467                          |                                | 2667                                |                              | AVENUE               |                                       | 1                      |
|                  | 1639                                   | 1739                  | 1839 1938                                        | ·            | 2138                                                     |                  | 2239 2338            |                             |                               |                                | 2665 2764                           | 2765                         | 2865                 | 2965                                  |                        |
| 1537             |                                        |                       | 1837                                             |              |                                                          |                  | 2237                 |                             |                               |                                | 2762                                | 27632862                     | 28632962             | 2963 3062                             | 3063                   |
|                  |                                        |                       |                                                  |              |                                                          |                  |                      | Breakind                    | 2461                          | 2561                           | 26612760                            | 27612860                     | 28612960             | 2961 3060                             | 3061                   |
|                  |                                        |                       |                                                  |              |                                                          |                  |                      | Games                       |                               |                                |                                     | 27592858                     | 2859 2958            | 2959 3058                             | 3059                   |
|                  | 1629                                   |                       |                                                  | 1931<br>1929 | 2130<br>2029                                             | 2129             |                      | 2329                        |                               | 2557 2656<br>2555              | 2657<br>2655 2754                   | 27572856<br>27552854         | 28572956<br>28552954 | 2957 3056<br>2955 3054                | 3057                   |
|                  | 1029                                   |                       | 1829                                             | 1929         | 2029                                                     | 2129             | 2229                 | 2329                        | 2455                          |                                | 2000/2704                           | 2753                         | 2853                 | 29535054                              | 3053                   |
| 1525             |                                        | A                     |                                                  |              |                                                          | 2125             | <b></b>              | <u> </u>                    |                               |                                |                                     | F                            | [2000 ]              | [2000 ]                               |                        |
| 15231622         | DAYSOF                                 | SPACE                 |                                                  |              | 2023                                                     | 2222             |                      | 2448                        |                               | 2549                           |                                     |                              |                      |                                       |                        |
|                  | MOUDER                                 | Contrys               |                                                  |              |                                                          | 2121             | 2221                 |                             | 2447                          |                                | 2647                                |                              | 2847                 | 2947                                  | 3047                   |
|                  | 1619                                   | 1719                  | 1819                                             | 1919         | 2019                                                     | 2119             | 22192318             |                             | 2445 2544                     | 2545                           |                                     |                              | 2944                 | 3044                                  | 3045                   |
| 🚖 Cool           |                                        |                       |                                                  |              |                                                          | c 7              |                      | 1                           |                               |                                |                                     |                              | 2843 2942            | 3042                                  |                        |
| Cool             |                                        |                       |                                                  |              | 2015                                                     | 2115             |                      | 23152440                    | 2540                          | 2640                           |                                     | 2741                         | 28412940             | 2941 3040                             | 3041                   |
|                  |                                        |                       | 1912                                             | 1913         |                                                          |                  |                      |                             |                               | 25392638                       |                                     | <u> </u>                     | 28392938             | 3038                                  | 3039                   |
| 1511             | 1611                                   |                       | 1811                                             | 2010         | 2110                                                     | 2111             | 2211                 | 2311                        | 2437 2536                     | 2537<br>25352634               | 2637                                | 27352834                     |                      | 2937 3036                             | 3037<br>3035           |
| CoolStu          | fflag                                  |                       | 10091900                                         | 1907 2006    | 2007                                                     |                  | 2207 2306            |                             |                               | 20002004                       | 2633                                | 2733                         | 2833                 |                                       | 3033                   |
| COOISIU          | ten.com<br>1605                        |                       |                                                  |              | 2005                                                     | 2105             |                      |                             |                               |                                |                                     | 27312830                     |                      | 2931                                  | 3031                   |
|                  | 1603                                   | 1703                  | 1803                                             |              |                                                          |                  |                      |                             |                               |                                |                                     |                              |                      | STEAMFORMED                           | 3029                   |
| 1501             |                                        |                       |                                                  | 1901         | 20012100                                                 | 2101             | 2201                 | 2301                        | 2427                          | 2527                           | 2627                                | 2727                         | 2827                 | 2927                                  | 3027                   |
|                  | EXHIBI                                 | T HALL EN             | TRANCE                                           | FA           | MILY FUN P                                               | AVILION          |                      |                             |                               |                                |                                     |                              |                      |                                       |                        |
|                  |                                        |                       | v-Warrior Games                                  |              | Reliquary Studios                                        |                  |                      |                             | 2522                          |                                | 2623                                |                              |                      |                                       | 3023                   |
| Mr. B Games      | / Games<br>s                           | 2243 Pea              | iceable Kingdom<br>irl Games                     |              | Renegade Game Stu<br>Repos                               |                  | EXHI                 |                             | 24212520                      |                                |                                     | 2721                         | 28212920             | 2921 3020                             |                        |
| Myndzei Gar      | mon<br>mes<br>Games                    | 112 Peg               | rl Odyssey<br>Jasus Publishing<br>Jasus Spiele   |              | Resonym<br>Restoration Games<br>Rocket Pig Games         |                  | ВПР                  |                             | 2419                          | 2519                           | 2619                                | 2719                         | 2819                 | 2919 3018                             | 3019                   |
| Mythic Gam       | es<br>is of War Games                  | 3063 Pelo             | grane Press<br>Idragon Costumes                  |              | Rogue Maille<br>Role 4 Initiative                        |                  | EXHIBIT HALL ENTRANC | →                           |                               |                                | 2615                                | 2814                         |                      | 3014                                  | 3015                   |
| Nauvoo Gan       | nes<br>as                              | 2812 Pen              | is and More<br>plext                             |              | Roxley Game Labora<br>RPG coasters                       | atory 2753       | ENTR                 | -                           |                               | 2513                           |                                     | 27132812                     |                      | 2913 3012                             |                        |
| New World N      | Mugs<br>and Sarah Wilkin:              | 1359 Pes              | cEffects<br>ersen Games                          |              | S2 Adventures<br>Scarlett's Corset                       |                  | ANC                  |                             |                               | 25112610                       |                                     |                              | 2811                 | 3010                                  | 3011                   |
| Fine Art         | n                                      | 555 Pink              | k Bunny Games<br>nacle Ent 1                     |              | Schaff Studio<br>Sea Dog Game Stud                       |                  | m                    |                             |                               |                                | 2609 2708                           | 2709                         | 2908                 | 2909 3008                             | 3009                   |
| Norse Found      | ledia<br>dry                           | 501 Pira<br>1557 Plai | ite Lab<br>id Hat Games                          |              | Serious Poulp<br>Set Enterprises                         |                  |                      |                             | 2407                          | 2507 2606                      |                                     |                              | 28072906             | 2907 3006                             |                        |
| North Star G     | Evolution<br>Sames                     | 1803 Poir             | n B Studio<br>nty Hat Games                      |              | SFR<br>Shadows of Esteren                                |                  |                      |                             | 2405 2504                     |                                | 2605 2704                           |                              | 2805 2904            | 2905 3004                             |                        |
| Obsidian Ent     | Geek<br>tertainment                    | 103 Pos               | tal Games<br>thuman Studios                      |              | Shadows on the Wa<br>Autograph                           |                  |                      | 2402                        |                               |                                | 2603                                | 2703                         |                      | 2903 3002                             | 3003                   |
| Odd Bird Ga      | shing<br>imes                          | 567 Priv              | tzel Games<br>ateer Press 443                    | , 533 & 643  | Shark Robot<br>Silver Leaf Costume                       | s1340            |                      | T<br>Exhibit ha<br>Entranci | L 2401                        | 2501                           |                                     |                              | 2801                 | 2901 3000 1                           | XHIBIT HALL<br>NTRANCE |
| Oink Games       | signs                                  | 2763 Prot             | dos Games LTD<br>fantasy Software                |              | Sirlin Games<br>Sizigi Studios                           |                  | STL Ocarina          | ENTRANCI<br>                |                               | Swan                           | 449 Tracy Hic                       | kman/Tayler Corp             | ) 1549 Wh            | ere the Gods Live                     |                        |
| One Hit Die.     | b Games                                | 3006 Pulp             | lific Gámes<br>p Figures                         |              | Skybound<br>SlugFest Games<br>Smirk and Dagger G         |                  | Stone Blade En       | tertainment7<br>nes26       | 09 The Broken                 | Token<br>wer                   | . 2847 Tuesday                      | Knight Games<br>Creations    |                      | ite Wizard Games .<br>ite Wolf        |                        |
| Onyx Path Pr     | ublishing                              | 501 Que               | sArt Studio<br>een Games GmbH                    |              | Smirking Dragon                                          |                  | Stronghold Gar       | nes                         | 23 The ENnie /                | Awards<br>its                  | 266 Ukiyo-Pa                        | p                            |                      | o North America<br>dfire              |                        |
| Osprey Gam       | gic Art<br>Ies<br>dios                 | 2535 Qui              | ick Simple Fun Game<br>ined Games                |              | Space Cowboys<br>Sparks Games<br>Spartacus Publishin     |                  | Studio 6d6           |                             | 34 The Game<br>15 The Leather | Center<br>r Lair               | . 1629 Ultra Pro<br>. 2239 Unique L | Jnicorns                     |                      | nged Motivation<br>Go Industry Limite |                        |
| Overworld G      | Games                                  | 2661 Q-V              | iomo/VooDoo Baby .<br>Vorkshop<br>R Games        | 145 & 1749   | Spartacus Publishing<br>Spellforge Games<br>Sphere Games |                  | Summon Entert        | ainment 12<br>30            | 56 The Midsum                 | mer Knight's Dream<br>orn      | 2245 Universa                       | Horizons<br>Deck             |                      | ning Moves Game                       | s 137                  |
| Paizo            | shing <b>103</b><br><b>103</b><br>ooks | & 403 R.T.            | alsorian Games<br>nn Studios                     |              | Spiel des Jahres<br>Spiel des Jahres<br>Spin Master      |                  | Sylvan Creation      | s 1<br>Sound 3              | 60 The Wizard                 | Wagon<br>re.Com                | . 1931 USAopol                      | y                            |                      | Kids<br>nderthing Studios             |                        |
| Pandasaurus      | ookss Games<br>ica                     | 2853 Rat              | nn Studios<br>her Dashing Games<br>/endesk Games |              | Spiral Moon<br>Spy Alley                                 |                  | Table Forged         |                             | 40 Thompson                   | Productions<br>ends            | 122 Van Ryde                        | er Games<br>Media            |                      | rld in Chains Chain<br>rldbuilders    |                        |
| Paradigm Co      | oncepts 1929<br>Games                  | & 2029 Rav            | ensburger North An<br>enswood Leather            | ierica 2111  | Spy Alley<br>Starcalled Studios<br>Starwind Design       | 571              | Tabletop Co-Op       | )                           | 41 Timid Mons                 | sters                          | 365 Volante I                       | Design<br>Earth              | 3020 Wy              | rd Miniatures<br>rmwood               |                        |
| Passport Gar     | me Studios                             | 2549 Red              | l Raven Games<br>Republic Games                  |              | Steamforged Ga<br>Step Puzzle                            | mes2927          | TCGplayer.com.       |                             | 21 Tomas the                  | Lapidary's Jewelry .<br>stillo | 143 Warsena                         | l.<br>                       |                      | os Publishing<br>ty Games             |                        |
| Patterns Opt     | tional                                 | 3002 Red              | l Rocket Farm<br>l Roc Art                       |              | Steve Argyle<br>Steve Jackson Game                       |                  | Th3rd World Stu      | udios14                     | 59 Top Shelf G                | iamer                          | 265 We Have                         | Issues! Publishir<br>orkshop | ig1940 Z-N           | 1an Games<br>nbie Orpheus Entert      |                        |
|                  |                                        |                       |                                                  |              |                                                          |                  | 510 Guy              |                             |                               |                                |                                     | P 1                          | 2. 2. 000 201        |                                       |                        |