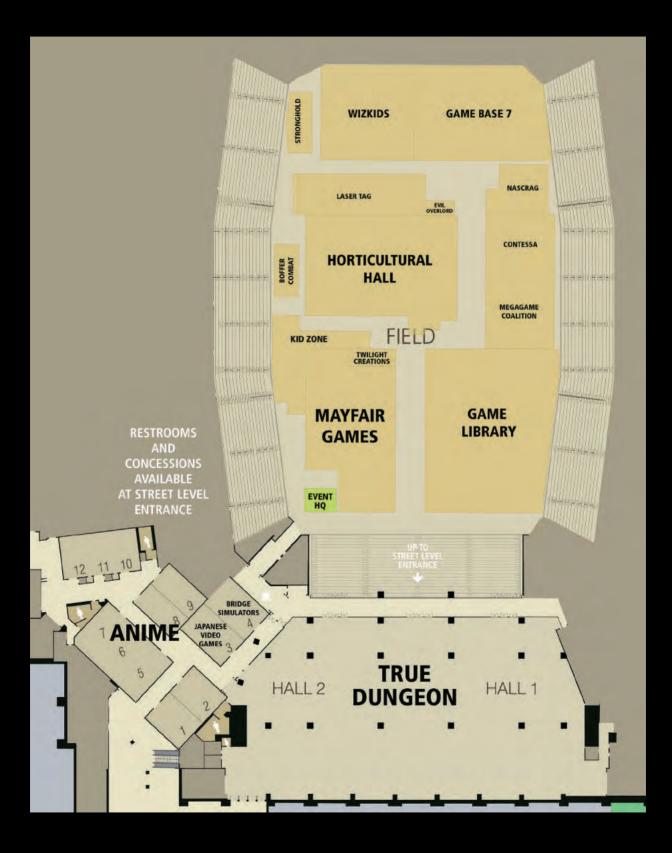

This year I invite you to take some time to wander through the Gen Con museum that we've put together on the 50-yard line of Lucas Oil Stadium. We've recreated the footprint of the very first Gen Con held in Horticultural Hall to pay homage to half a century of gaming and the iconic eras that have shaped our industry. I offer my thanks to the many collectors who were so very gracious to allow us access and use of their collections, as well Jon Peterson for running point with our very own Peter Adkison on coordinating the experience.

# LUCAS OIL STADIUM