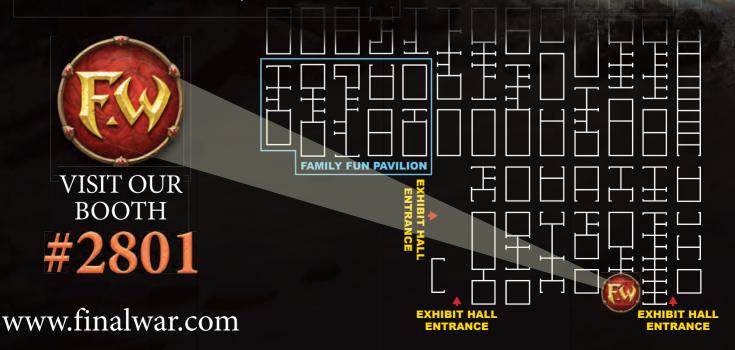

# CO-SPONSORS

|                  | EYHIRI                                 | OR SER                | VICE                                             |              |                                                          |                  |                      |                             |                               | MAYPAIR GAMES                  | pai                                 | 20                           | GAME                 | 3                                     |                        |
|------------------|----------------------------------------|-----------------------|--------------------------------------------------|--------------|----------------------------------------------------------|------------------|----------------------|-----------------------------|-------------------------------|--------------------------------|-------------------------------------|------------------------------|----------------------|---------------------------------------|------------------------|
|                  |                                        | ENTER                 | VICE                                             |              |                                                          |                  |                      |                             |                               | EXHIB                          | ITORS OUTS                          | ide the exh                  | IIBIT HALL           |                                       |                        |
| 1557             |                                        |                       |                                                  |              |                                                          |                  |                      | ACD Distribution            |                               |                                |                                     |                              |                      | ICC 233-236                           |                        |
| 15551654         | 1754                                   | 1755                  |                                                  |              |                                                          |                  |                      |                             |                               |                                |                                     |                              |                      |                                       |                        |
|                  | 16531752                               | 1753                  | 1853 1952                                        | 1953 2052    | 20512150                                                 |                  |                      | Evil Over                   | lord Games                    |                                | . Lucas Oil Stadiur                 | n Upper Deck                 |                      |                                       | .Wabash 1-3            |
| 15511650<br>1549 | 1649                                   | 17511850<br>1749      | 1849                                             | 1949         | 20512150                                                 | 21512250<br>2149 | 22492348             | Guine / I                   | lywhere lables                |                                | Event no                            | ii Walcidale.                |                      |                                       | Event Hun              |
|                  | 1043                                   | ['/**                 | 1043                                             | 1343         | 2043                                                     | 2140             | 22492340             |                             |                               |                                |                                     |                              |                      |                                       |                        |
|                  |                                        |                       |                                                  | 1945         |                                                          |                  | 2245                 | 2345                        |                               | 2571                           |                                     |                              |                      |                                       |                        |
|                  |                                        | 1743                  | 1942                                             |              | 2142                                                     |                  | 2243                 | 2343                        |                               | 2569 2668                      | 2768                                | ENT                          | REPRENE              | URS'                                  |                        |
|                  |                                        |                       | 1841 1940                                        | 1941         |                                                          | 2141             |                      |                             | 2467                          |                                | 2667                                |                              | AVENUE               |                                       | 1                      |
|                  | 1639                                   | 1739                  | 1839 1938                                        | ·            | 2138                                                     |                  | 2239 2338            |                             |                               |                                | 2665 2764                           | 2765                         | 2865                 | 2965                                  |                        |
| 1537             |                                        |                       | 1837                                             |              |                                                          |                  | 2237                 |                             |                               |                                | 2762                                | 27632862                     | 28632962             | 2963 3062                             | 3063                   |
|                  |                                        |                       |                                                  |              |                                                          |                  |                      | Breakind                    | 2461                          | 2561                           | 26612760                            | 27612860                     | 28612960             | 2961 3060                             | 3061                   |
|                  |                                        |                       |                                                  |              |                                                          |                  |                      | Games                       |                               |                                |                                     | 27592858                     | 2859 2958            | 2959 3058                             | 3059                   |
|                  | 1629                                   |                       |                                                  | 1931<br>1929 | 2130<br>2029                                             | 2129             |                      | 2329                        |                               | 2557 2656<br>2555              | 2657<br>2655 2754                   | 27572856<br>27552854         | 28572956<br>28552954 | 2957 3056<br>2955 3054                | 3057                   |
|                  | 1029                                   |                       | 1829                                             | 1929         | 2029                                                     | 2129             | 2229                 | 2329                        | 2455                          |                                | 2000/2704                           | 2753                         | 2853                 | 29535054                              | 3053                   |
| 1525             |                                        | A                     |                                                  |              |                                                          | 2125             | <b></b>              | <u> </u>                    |                               |                                |                                     | F                            | [2000 ]              | [2000 ]                               |                        |
| 15231622         | DAYSOF                                 | SPACE                 |                                                  |              | 2023                                                     | 2222             |                      | 2448                        |                               | 2549                           |                                     |                              |                      |                                       |                        |
|                  | MOUDER                                 | Contrys               |                                                  |              |                                                          | 2121             | 2221                 |                             | 2447                          |                                | 2647                                |                              | 2847                 | 2947                                  | 3047                   |
|                  | 1619                                   | 1719                  | 1819                                             | 1919         | 2019                                                     | 2119             | 22192318             |                             | 2445 2544                     | 2545                           |                                     |                              | 2944                 | 3044                                  | 3045                   |
| 🚖 Cool           |                                        |                       |                                                  |              |                                                          | c 7              |                      | 1                           |                               |                                |                                     |                              | 2843 2942            | 3042                                  |                        |
| Cool             |                                        |                       |                                                  |              | 2015                                                     | 2115             |                      | 23152440                    | 2540                          | 2640                           |                                     | 2741                         | 28412940             | 2941 3040                             | 3041                   |
|                  |                                        |                       | 1912                                             | 1913         |                                                          |                  |                      |                             |                               | 25392638                       |                                     | <u> </u>                     | 28392938             | 3038                                  | 3039                   |
| 1511             | 1611                                   |                       | 1811                                             | 2010         | 2110                                                     | 2111             | 2211                 | 2311                        | 2437 2536                     | 2537<br>25352634               | 2637                                | 27352834                     |                      | 2937 3036                             | 3037<br>3035           |
| CoolStu          | fflag                                  |                       | 10091900                                         | 1907 2006    | 2007                                                     |                  | 2207 2306            |                             |                               | 20002004                       | 2633                                | 2733                         | 2833                 |                                       | 3033                   |
| COOISIU          | ten.com<br>1605                        |                       |                                                  |              | 2005                                                     | 2105             |                      |                             |                               |                                |                                     | 27312830                     |                      | 2931                                  | 3031                   |
|                  | 1603                                   | 1703                  | 1803                                             |              |                                                          |                  |                      |                             |                               |                                |                                     |                              |                      | STEAMFORMED                           | 3029                   |
| 1501             |                                        |                       |                                                  | 1901         | 20012100                                                 | 2101             | 2201                 | 2301                        | 2427                          | 2527                           | 2627                                | 2727                         | 2827                 | 2927                                  | 3027                   |
|                  | EXHIBI                                 | T HALL EN             | TRANCE                                           | FA           | MILY FUN P                                               | AVILION          |                      |                             |                               |                                |                                     |                              |                      |                                       |                        |
|                  |                                        |                       | v-Warrior Games                                  |              | Reliquary Studios                                        |                  |                      |                             | 2522                          |                                | 2623                                |                              |                      |                                       | 3023                   |
| Mr. B Games      | / Games<br>s                           | 2243 Pea              | iceable Kingdom<br>irl Games                     |              | Renegade Game Stu<br>Repos                               |                  | EXHI                 |                             | 24212520                      |                                |                                     | 2721                         | 28212920             | 2921 3020                             |                        |
| Myndzei Gar      | mon<br>mes<br>Games                    | 112 Peg               | rl Odyssey<br>Jasus Publishing<br>Jasus Spiele   |              | Resonym<br>Restoration Games<br>Rocket Pig Games         |                  | ВПР                  |                             | 2419                          | 2519                           | 2619                                | 2719                         | 2819                 | 2919 3018                             | 3019                   |
| Mythic Gam       | es<br>is of War Games                  | 3063 Pelo             | grane Press<br>Idragon Costumes                  |              | Rogue Maille<br>Role 4 Initiative                        |                  | EXHIBIT HALL ENTRANC | →                           |                               |                                | 2615                                | 2814                         |                      | 3014                                  | 3015                   |
| Nauvoo Gan       | nes<br>as                              | 2812 Pen              | is and More<br>plext                             |              | Roxley Game Labora<br>RPG coasters                       | atory 2753       | ENTR                 | -                           |                               | 2513                           |                                     | 27132812                     |                      | 2913 3012                             |                        |
| New World N      | Mugs<br>and Sarah Wilkin:              | 1359 Pes              | cEffects<br>ersen Games                          |              | S2 Adventures<br>Scarlett's Corset                       |                  | ANC                  |                             |                               | 25112610                       |                                     |                              | 2811                 | 3010                                  | 3011                   |
| Fine Art         | n                                      | 555 Pink              | k Bunny Games<br>nacle Ent 1                     |              | Schaff Studio<br>Sea Dog Game Stud                       |                  | m                    |                             |                               |                                | 2609 2708                           | 2709                         | 2908                 | 2909 3008                             | 3009                   |
| Norse Found      | ledia<br>dry                           | 501 Pira<br>1557 Plai | ite Lab<br>id Hat Games                          |              | Serious Poulp<br>Set Enterprises                         |                  |                      |                             | 2407                          | 2507 2606                      |                                     |                              | 28072906             | 2907 3006                             |                        |
| North Star G     | Evolution<br>Sames                     | 1803 Poir             | n B Studio<br>nty Hat Games                      |              | SFR<br>Shadows of Esteren                                |                  |                      |                             | 2405 2504                     |                                | 2605 2704                           |                              | 2805 2904            | 2905 3004                             |                        |
| Obsidian Ent     | Geek<br>tertainment                    | 103 Pos               | tal Games<br>thuman Studios                      |              | Shadows on the Wa<br>Autograph                           |                  |                      | 2402                        |                               |                                | 2603                                | 2703                         |                      | 2903 3002                             | 3003                   |
| Odd Bird Ga      | shing<br>imes                          | 567 Priv              | tzel Games<br>ateer Press 443                    | , 533 & 643  | Shark Robot<br>Silver Leaf Costume                       | s1340            |                      | T<br>Exhibit ha<br>Entranci | L 2401                        | 2501                           |                                     |                              | 2801                 | 2901 3000 1                           | XHIBIT HALL<br>NTRANCE |
| Oink Games       | signs                                  | 2763 Prot             | dos Games LTD<br>fantasy Software                |              | Sirlin Games<br>Sizigi Studios                           |                  | STL Ocarina          | ENTRANCI<br>                |                               | Swan                           | 449 Tracy Hic                       | kman/Tayler Corp             | ) 1549 Wh            | ere the Gods Live                     |                        |
| One Hit Die.     | b Games                                | 3006 Pulp             | lific Gámes<br>p Figures                         |              | Skybound<br>SlugFest Games<br>Smirk and Dagger G         |                  | Stone Blade En       | tertainment7<br>nes26       | 09 The Broken                 | Token<br>wer                   | . 2847 Tuesday                      | Knight Games<br>Creations    |                      | ite Wizard Games .<br>ite Wolf        |                        |
| Onyx Path Pr     | ublishing                              | 501 Que               | sArt Studio<br>een Games GmbH                    |              | Smirking Dragon                                          |                  | Stronghold Gar       | nes                         | 23 The ENnie /                | Awards<br>its                  | 266 Ukiyo-Pa                        | p                            |                      | o North America<br>dfire              |                        |
| Osprey Gam       | gic Art<br>Ies<br>dios                 | 2535 Qui              | ick Simple Fun Game<br>ined Games                |              | Space Cowboys<br>Sparks Games<br>Spartacus Publishin     |                  | Studio 6d6           |                             | 34 The Game<br>15 The Leather | Center<br>r Lair               | . 1629 Ultra Pro<br>. 2239 Unique L | Jnicorns                     |                      | nged Motivation<br>Go Industry Limite |                        |
| Overworld G      | Games                                  | 2661 Q-V              | iomo/VooDoo Baby .<br>Vorkshop<br>R Games        | 145 & 1749   | Spartacus Publishing<br>Spellforge Games<br>Sphere Games |                  | Summon Entert        | ainment 12<br>30            | 56 The Midsum                 | mer Knight's Dream<br>orn      | 2245 Universa                       | Horizons<br>Deck             |                      | ning Moves Game                       | s 137                  |
| Paizo            | shing <b>103</b><br><b>103</b><br>ooks | & 403 R.T.            | alsorian Games<br>nn Studios                     |              | Spiel des Jahres<br>Spiel des Jahres<br>Spin Master      |                  | Sylvan Creation      | s 1<br>Sound 3              | 60 The Wizard                 | Wagon<br>re.Com                | . 1931 USAopol                      | y                            |                      | Kids<br>nderthing Studios             |                        |
| Pandasaurus      | ookss Games<br>ica                     | 2853 Rat              | nn Studios<br>her Dashing Games<br>/endesk Games |              | Spiral Moon<br>Spy Alley                                 |                  | Table Forged         |                             | 40 Thompson                   | Productions<br>ends            | 122 Van Ryde                        | er Games<br>Media            |                      | rld in Chains Chain<br>rldbuilders    |                        |
| Paradigm Co      | oncepts 1929<br>Games                  | & 2029 Rav            | ensburger North An<br>enswood Leather            | ierica 2111  | Spy Alley<br>Starcalled Studios<br>Starwind Design       | 571              | Tabletop Co-Op       | )                           | 41 Timid Mons                 | sters                          | 365 Volante I                       | Design<br>Earth              | 3020 Wy              | rd Miniatures<br>rmwood               |                        |
| Passport Gar     | me Studios                             | 2549 Red              | l Raven Games<br>Republic Games                  |              | Steamforged Ga<br>Step Puzzle                            | mes2927          | TCGplayer.com.       |                             | 21 Tomas the                  | Lapidary's Jewelry .<br>stillo | 143 Warsena                         | l.<br>                       |                      | os Publishing<br>ty Games             |                        |
| Patterns Opt     | tional                                 | 3002 Red              | l Rocket Farm<br>l Roc Art                       |              | Steve Argyle<br>Steve Jackson Game                       |                  | Th3rd World Stu      | udios14                     | 59 Top Shelf G                | iamer                          | 265 We Have                         | Issues! Publishir<br>orkshop | ig1940 Z-N           | 1an Games<br>nbie Orpheus Entert      |                        |
|                  |                                        |                       |                                                  |              |                                                          |                  | 510 Guy              |                             |                               |                                |                                     | P 1                          | 2. 2. 000 201        |                                       |                        |