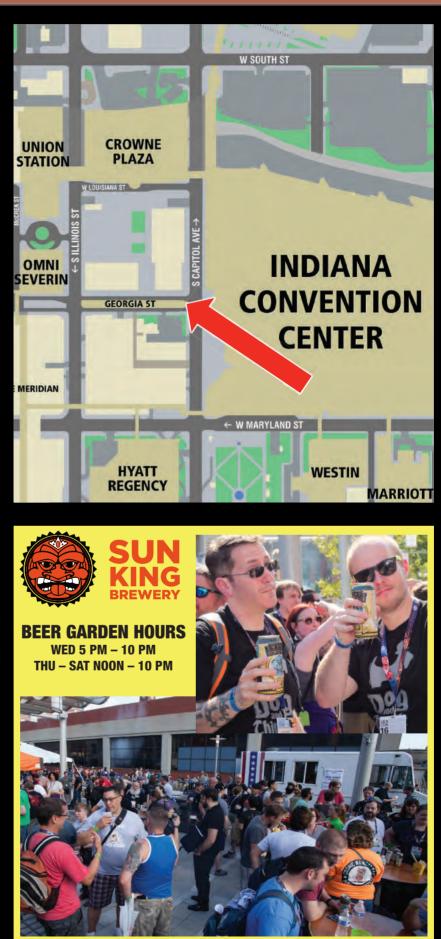

Don't miss the big anniversary party on Georgia Street featuring the much-anticipated Sun King Brewing official beer, as well as the concert at Bankers Life Fieldhouse.

The gaming action is expanding this year for the first time onto the playing field of Lucas Oil Stadium, adding to this world-class facility's distinguished resume of competition. This incredible venue hosted the Super Bowl XLVI, the 2013 International Champions Cup, and the 2015 NCAA Men's Final Four, and annually hosts marching band national and world championships.

# SUN KING BREWERY

# PROMOTIONAL SPONSOR AND OFFICIAL BEER OF GEN CON

135 N. College Ave (317) 602-3702 sunkingbrewing.com

Sun King Brewing Company is an Indianapolis-based craft brewery with a focus on continually creating traditional seasonal and unique specialty beers. Sun King rolled its first keg of beer out the door in July 2009 and since that time has grown into the second largest brewery in Indiana. They have partnered with Gen Con to create the Official Beer of Gen Con since 2012.

Sun King Brewing will help kick-off Gen Con with a tapping party for the Gen Con 50 Belgian-style golden ale, *Dragon's Delight*, Wednesday evening on Georgia Street and continue the festivities Thursday with a night of gaming fun. Their beer garden will be open to those 21+ during the evenings from **5 - 10 pm Wednesday and Noon - 10 pm Thursday through Saturday.** 

**AT A GLANCE** 

GEORGIA STREET & CAPITOL AVENUE

5 pm - 11 pm

Thursday - Saturday 11 am - 4 pm 5 pm - 11 pm

Sunday 11 am - 5 pm

★NEW★ Thursday - Saturday 11 am - 5 pm

SOUTH STRE

SHOW S