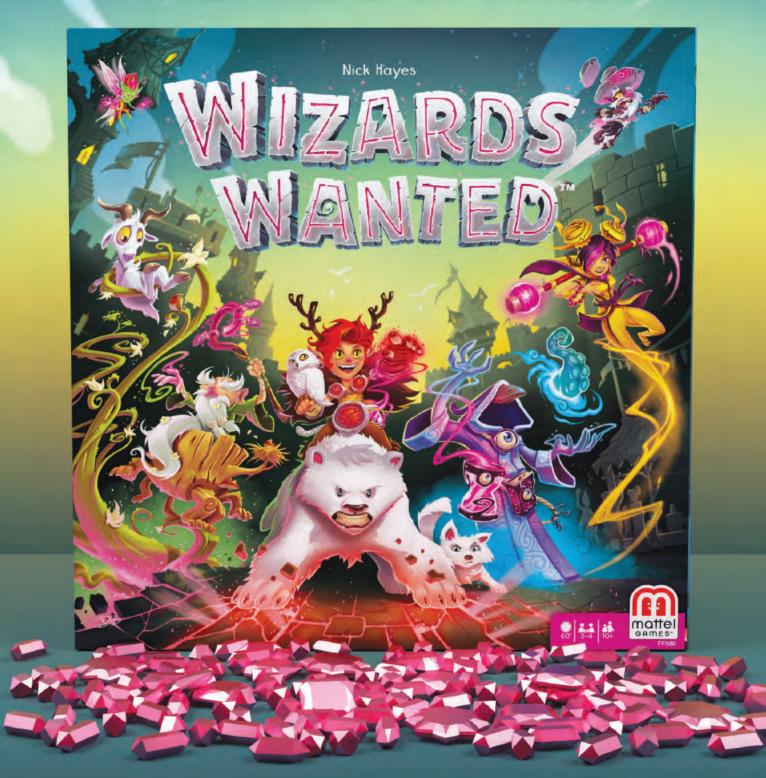

**EVENT PARTNER** Mattel Games<sup>™</sup>, the makers of UNO<sup>®</sup>, Magic 8 Ball<sup>®</sup> and Rock Em Sock Em Robots<sup>®</sup>, will be returning to Gen Con to celebrate the 50th Anniversary event! Mattel is excited to showcase the 2014 Kinderspiel de Jahres winner, **Ghost Fightin' Treasure Hunters<sup>™</sup>**, in addition to revealing their newest strategy game, **Wizards Wanted<sup>™</sup>**. Wizards Wanted<sup>™</sup> is a game about four traveling wizards who use pixie dust to perform

odd jobs around the countryside, hoping to become the most famous wizard in the land. Stop by **Booth 161** to meet and play with game designers Brian Yu (Ghost

Fightin' Treasure Hunters<sup>™</sup>) and Nick Hayes (Wizards Wanted<sup>™</sup>), all while experiencing Mattel's newest games firsthand. And it's not all pixie dust and poltergeists; guests will also have the opportunity to pick up two of the newest party games, FunEmployed<sup>™</sup> and F\*That! <sup>™</sup>, as well as Mattel's iconic card games... and exclusive Gen Con product!