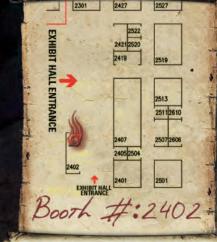

- Dwarf Hero

  - Female Ranger Hero
     Female Red Mage Hero
- AVAILABLE + Gen Con 50 Mark IV Golden Handle Kolinsky Sable Advance Brush set. Sizes: 000, 00 & 0. With Brush case

+ Gen Con 50 Pathfinder Adventure Book.
- Character Sheets for all 4 heroes.
- Join in the adventure and take on the fate of the 4 heroes. The adventure takes place in Highdelve and surrounding areas of Brevoy in the official Pathfinder campaign setting, and is the perfect introduction to the game and it's world!

SAVE \$52.00 ON GEN CON 50 COMMEMORATIVE ULTIMATE BUNDLE SET

#### \$120.0U AT BOOTH 2402 (ACTUAL PRICE \$172.00)

\* Miniatures come unpainted, miniatures in this adv. painted by Dave Taylor

GEN CON and the Gen Con logo are trademarks of Gen Con LLC. All rights reserved. Used under authorization.



#### www.gamesandgears.co.uk



INDÚSTRY INSIDERS

Want to break into gaming? Have you thought about taking your industry game to the next level? Join the Industry Insiders, including this year's Guest of Honor, for all the tips and tricks to take you from gaming enthusiast to industry professional.

This program consists of seminars and engaging panels that covers a diverse range of topics including creative design, the gaming industry, business mechanics, and everything in between.

#### Meet the 2017 Industry Insiders!



## **MARGARET WEIS**

Gen Con is thrilled to announce **Margaret** Weis as the Gen Con 50 Industry Insider Guest of Honor! Margaret Weis helped create and co-authored the best-selling series, *Dragonlance Chronicles* and *Dragonlance Legends*. A New York Times Best-S