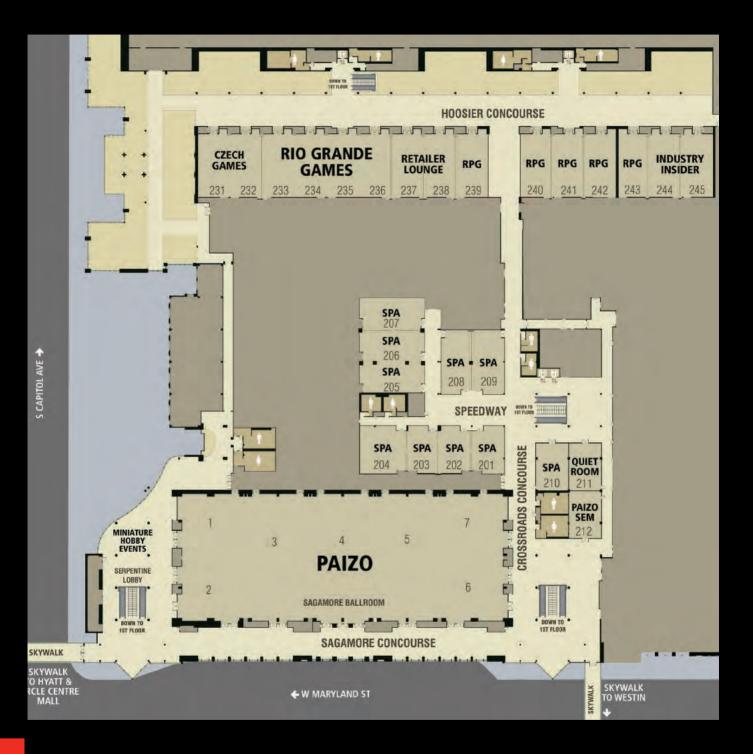

# INDIANA CONVENTION CENTER SECOND FLOOR

# **CO-SPONSOR**

Visit the Rio Grande Games room (233-236) to play old favorites like Dominion, Race for the Galaxy, Roll for the Galaxy, Bohnanza, Puerto Rico, Power Grid, Tikal, Concordia, and for the kids: Monster Factory, Viva Topo, and Chicken Cha Cha Cha.

Rio Grande Games will be open Thursday through Saturday from 10 am until closing. As

always, there is no cost to play in the Rio Grande Games rooms and they also offer snacks and drinks from time to time. They are hosting the World Dominion Championship with a \$1,000 prize! All are welcome to sign up for the preliminary rounds that will be held on Thursday through Saturday. Winners of those rounds will qualify for the semi-final rounds on Saturday evening. The finals will be held on Sunday.